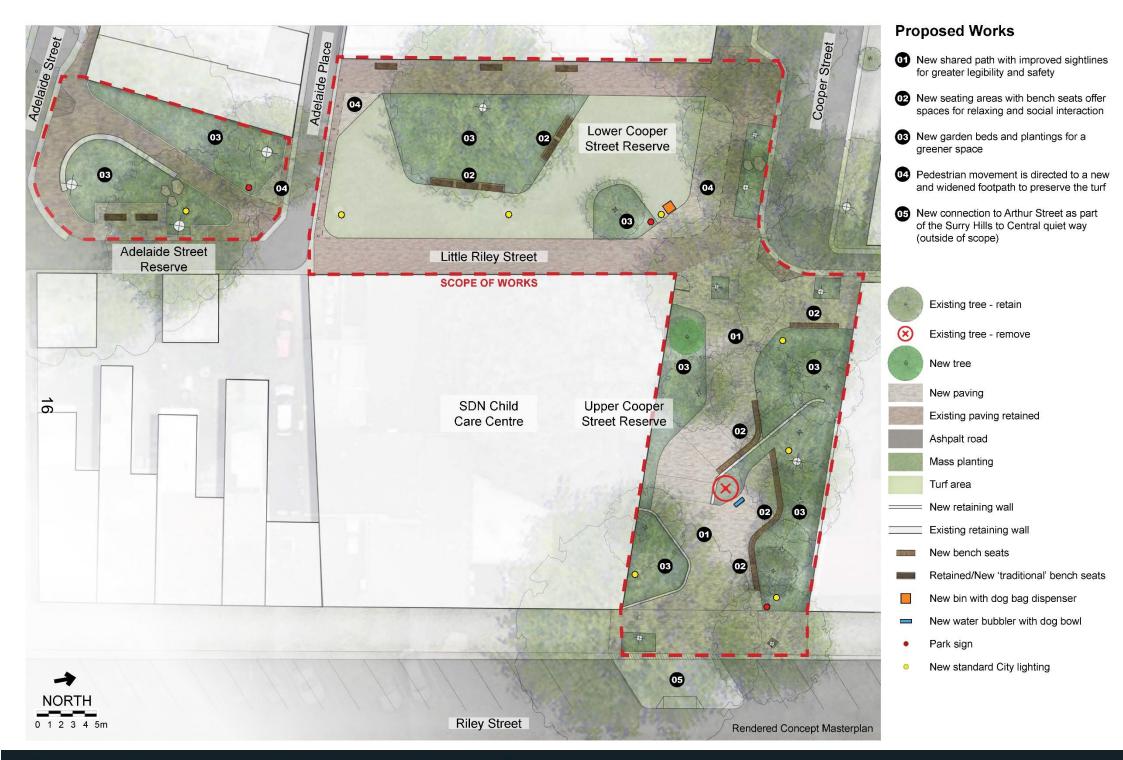

## **Attachment B**

**Revised Concept Plan** 

Location Plan

## **Background**

We are currently upgrading more than 35 parks across the City of Sydney area, including small pocket parks to larger neighbourhood parks.

We developed this concept plan for Cooper Street and Adelaide Street Reserves based on your feedback from consultation in mid 2023.

The upgrade includes improved access through the Reserves, more places for sitting and gathering, more planting areas, upgraded lighting and new furniture.

We invite your feedback on the proposed concept design.