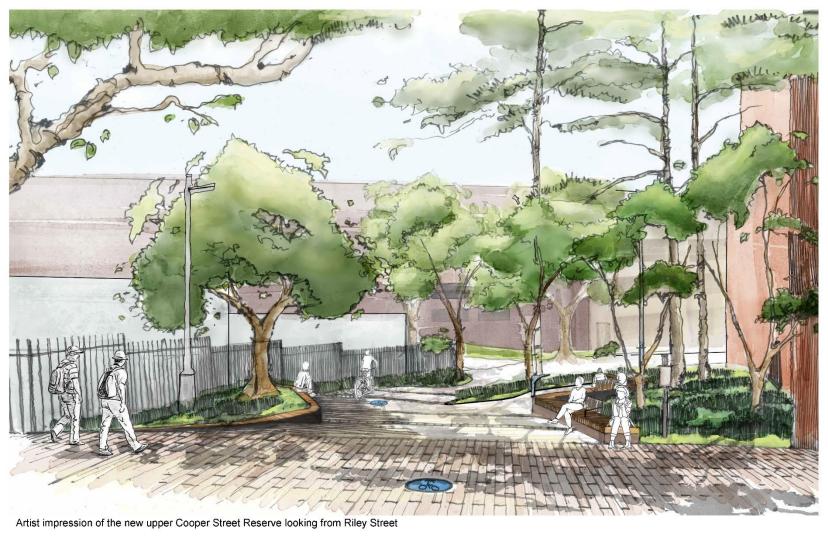

## **Background**

We are currently upgrading more than 35 parks across the City of Sydney area, including small pocket parks to larger neighbourhood parks.

We developed this concept plan for Cooper Street and Adelaide Street Reserves based on your feedback from consultation in mid 2023.

The upgrade includes improved access through the Reserves, more places for sitting and gathering, more planting areas, upgraded lighting and new furniture.

We invite your feedback on the proposed concept design.