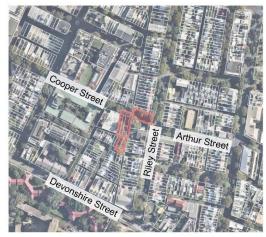

## **Attachment B**

**Revised Concept Plan** 

Location Plan

## **Background**

We are currently upgrading more than 35 parks across the City of Sydney area, including small pocket parks to larger neighbourhood parks.

We developed this concept plan for Cooper Street and Adelaide Street Reserves based on your feedback from consultation in mid 2023.